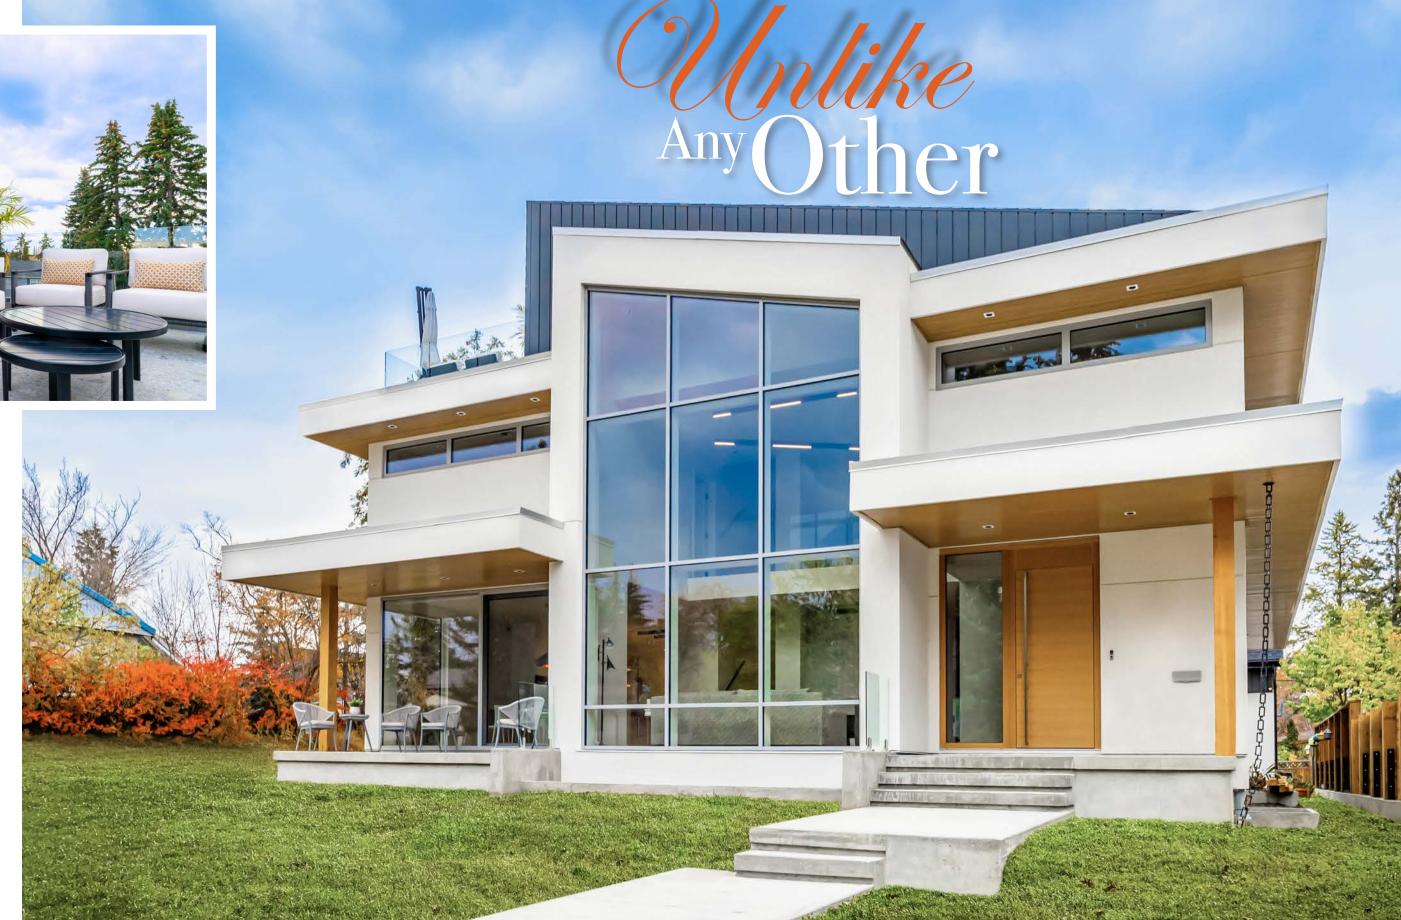

leek and modern with sweeping contours and enviable function, exquisite features dominate a current vision of warm sophistication. Well-seasoned with whimsy and seeped in natural finishes, the residence peaks both elevations and interest through craftsmanship and design excellence.

Displaying inimitable curb appeal with soaring planes and clean lined styling, the home's façade features an enticing blend of finishes. Prefinished steel defines soffits in Light Pine and wall cladding in Iron Ore. Fir columns enhance the side porch and front entry made of solid larch amidst a smooth blend of acrylic stucco that edges three floors of curtain wall glass and the rooftop patio.