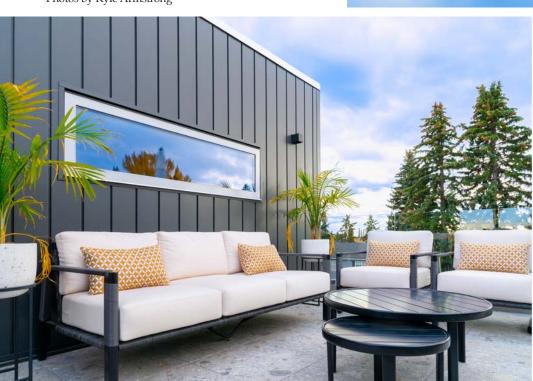

Photos by Kyle Armstrong

Affording views and hot tub features, this rooftop getaway brings tranquility to the inner city. Featuring attractive metal siding in Iron Ore, its frameless glass barrier affords unobstructed views.