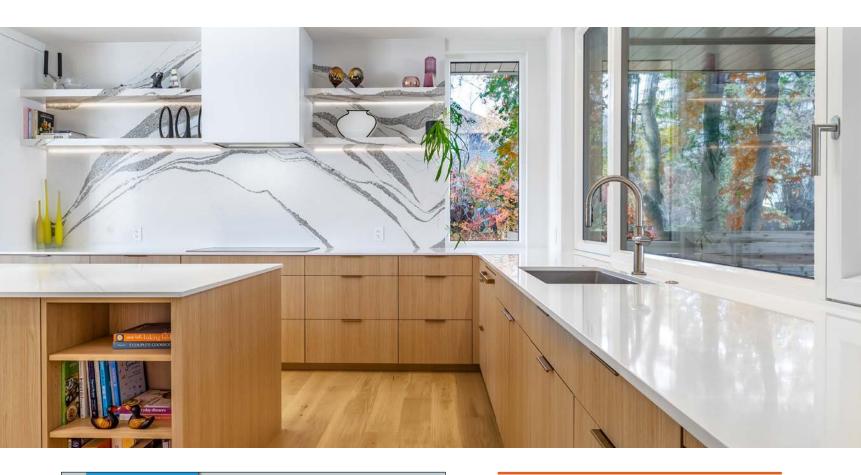

## Why choose Uppercut?

25 years of experience

Locally owned & opperated

Non-hydraulic counterweight drives

Budget friendly solutions

After hours emergency service

Western Canadian manufacturers

White, touch latch, Ultramatte upper cabinets house integrated wall ovens above Rift White Oak base cabinetry that display flush-mounted edge pulls in brushed gold. Floating shelves and a backsplash in fluid Cambria Annica quartz host motion sensor LED lighting and aligns the integrated vent-hood shroud, while Hanstone Royale Blanc countertops offer a smooth complement to the gourmet kitchen.